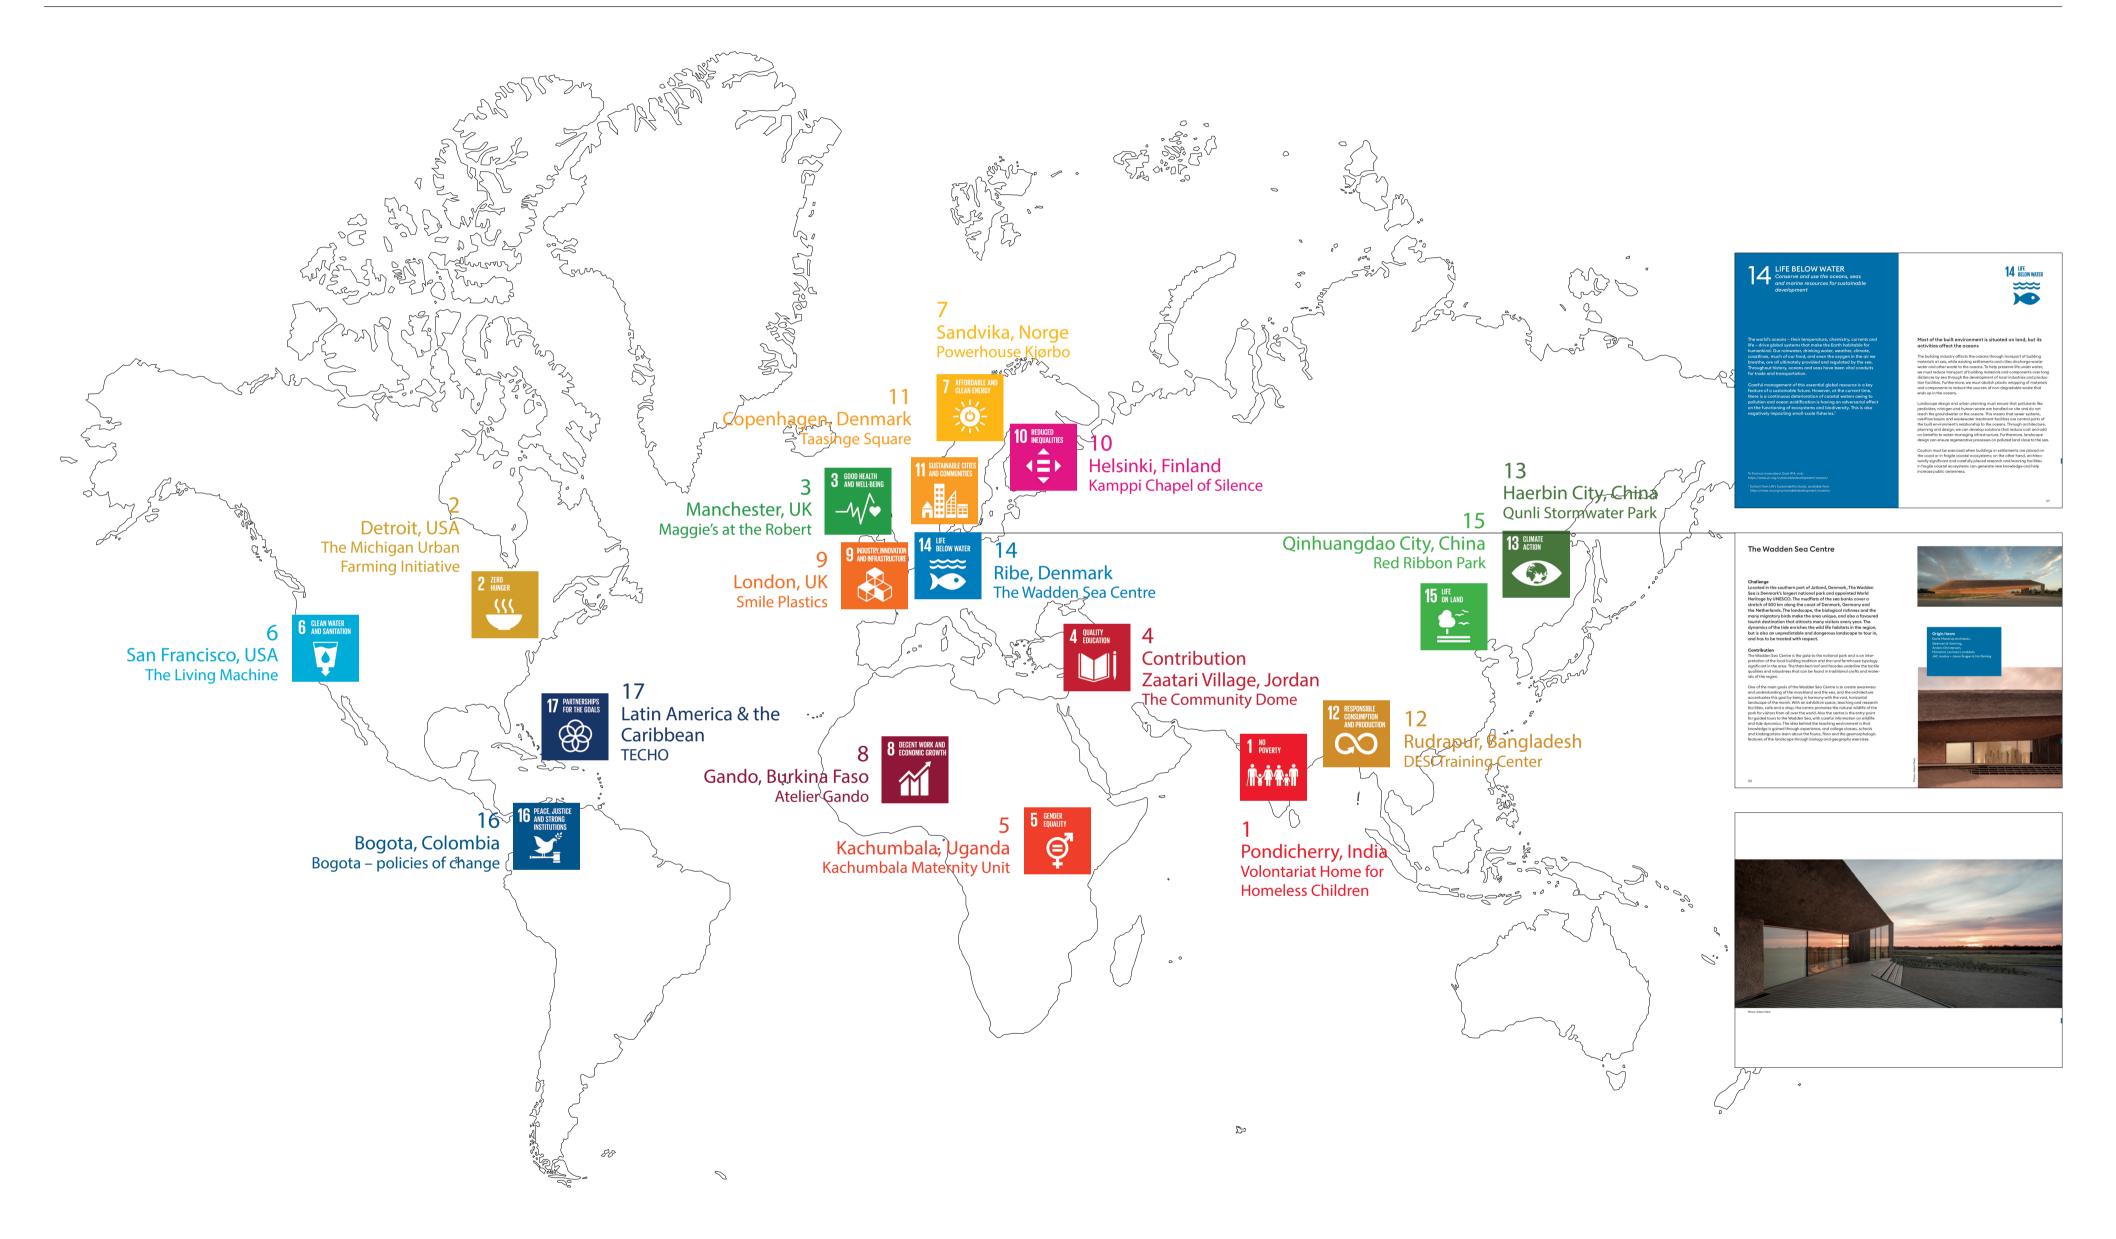

# **HOW CAN** ARCHITECTURE **CONTRIBUTE TO THE 17 UN GOALS?**

To move towards the realization of the Goals, we need many new solutions on the ground, implemented and in use. The effect will be achieved through realized buildings, settlements and planning; environmentally and on our quality of life.